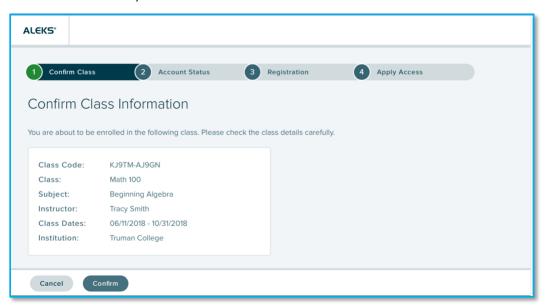

Class Code: Enter the 10-character Class Code provided by your instructor and select **Continue.** 

Step 1 – Confirm Class Information: Verify your enrollment information to make sure you are enrolling in the correct class. If the information is incorrect, check your class code and select **Cancel** to return to the previous page. If your information is correct, select the **Confirm** button.