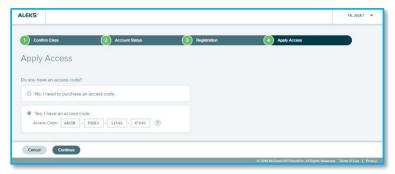

Step 4 – Apply Access: If you have an ALEKS access code, select *Yes, I have an access code*, enter your 20-character code, and select **Continue**. If you do not have an access code, select *No, I need to purchase an access code* and select **Continue**. Select an access code that accommodates the full length of your class!