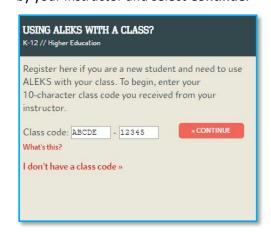

To register for your ALEKS class, please follow the steps below. Be sure to check out the ALEKS My Classes section to learn more about managing your ALEKS account and classes.

**Sign Up Now:** Go to <u>www.aleks.com</u> and select **SIGN UP NOW!** under the Registered Users box.

Class Code: Enter the 10-character Class Code provided by your instructor and select **Continue.** 

Step 1 – Confirm Class Information: Verify your enrollment information to make sure you are enrolling in the correct class. If the information is incorrect, check your class code and select **Cancel** to return to the previous page. If your information is correct, select the **Confirm** button.