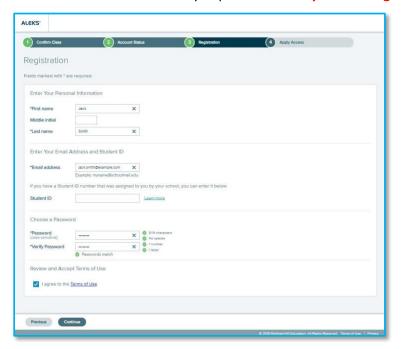

**Step 3 - Registration:** If you entered existing ALEKS account information in Step 2, you will bypass Step 3 and arrive at your My Classes page. Otherwise, complete registration to create an ALEKS account and select **Continue**. A confirmation email will be sent to the email you provided. **Save your new login information!** 