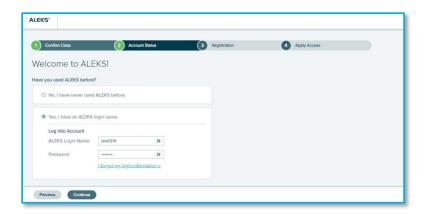

Step 2 – Account Status: Indicate whether you have used ALEKS before and select the **Continue** button. If you have used ALEKS before, you will be prompted to enter your existing login and password. You can retrieve your login information by selecting the **I forgot my login information** link.