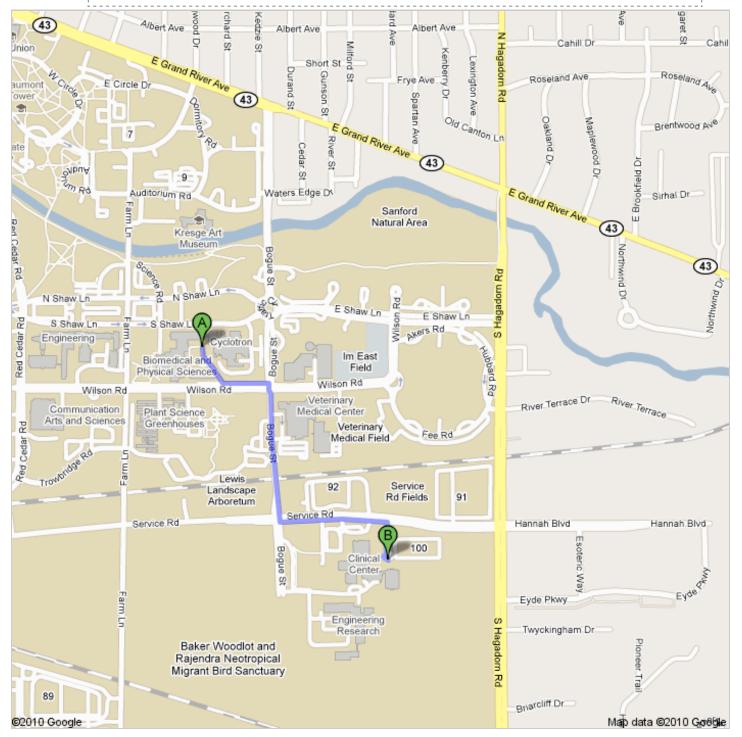

## Directions to Unknown road 0.8 mi – about 15 mins

## Unknown road

| Head south toward Bogue St     About 4 mins | go 0.2 mi<br>total 0.2 mi       |
|---------------------------------------------|---------------------------------|
| 2. Turn right at Bogue St About 6 mins      | go 0.3 mi<br>total 0.5 mi       |
| 3. Turn left at Service Rd About 4 mins     | go 0.2 mi<br>total 0.7 mi       |
| 4. Turn right About 2 mins                  | go 407 ft<br>total 0.8 mi       |
| 5. Turn left                                | <b>go 66 ft</b><br>total 0.8 mi |
| Unknown road                                |                                 |